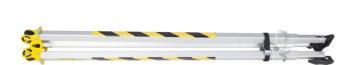

### **PARAMETERS**

| Height                                        | 209 cm              | Finishing                  | anodizing            |
|-----------------------------------------------|---------------------|----------------------------|----------------------|
| Mounting hole diameter Ø                      | 149 mm              |                            |                      |
| Leg spacing                                   | 128 mm              | HEAD                       |                      |
| Weight of tripod                              | 15.45 kg            | Material                   | steel                |
| Transport dimensions                          | 1760 x 260 x 230 mm | Finishing                  | powdercoat           |
| Max. number of users for lifting and lowering | 3                   | Number of anchorage points | 3                    |
| Max. weight of load to be lifted or lowered   | 500 kg              | FEET                       |                      |
| LEGS                                          |                     | Material                   | carbon fibre plastic |
| Material                                      | aluminium           | CHAIN                      |                      |
|                                               |                     | Material                   | galvanized steel     |

## **ADDITIONAL PHOTOS**