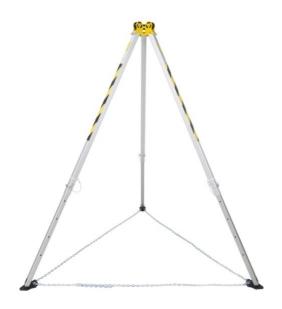

### EN 795/B, CEN/TS 16415

The lightweight aluminum safety tripod TM9-N is can anchor point compliant with the EN795/B and TS 16415/B norms and can be used as a component of fall protection equipment. The TM9-N tripod provides protection for up to 3 people simultaneously. The TM9-N tripod consists of a powder-coated steel head, equipped with 3 ball-bearing polyamide rollers for guiding the work rope of RUP and CRW series devices. The head is also equipped with 3 anchor points located on the sides of the head. Each of these points can be used as an anchor point for fall protection equipment. One such point can only be used by 1 user at a time.

### **PARAMETERS**

| Height                                        | 209 cm              | Finishing                  | anodizing            |
|-----------------------------------------------|---------------------|----------------------------|----------------------|
| Mounting hole diameter Ø                      | 149 mm              |                            |                      |
| Leg spacing                                   | 128 mm              | HEAD                       |                      |
| Weight of tripod                              | 15.45 kg            | Material                   | steel                |
| Transport dimensions                          | 1760 x 260 x 230 mm | Finishing                  | powdercoat           |
| Max. number of users for lifting and lowering | 3                   | Number of anchorage points | 3                    |
| Max. weight of load to be lifted or lowered   | 500 kg              | FEET                       |                      |
| LEGS                                          |                     | Material                   | carbon fibre plastic |
| Material                                      | aluminium           | CHAIN                      |                      |
|                                               |                     | Material                   | galvanized steel     |