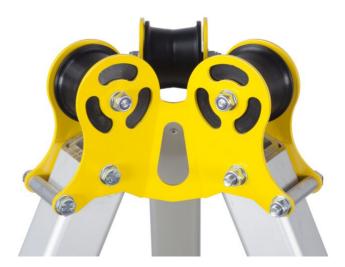

### EN 795/B, CEN/TS 16415

The lightweight aluminum safety tripod TM9-N is can anchor point compliant with the EN795/B and TS 16415/B norms and can be used as a component of fall protection equipment. The TM9-N tripod provides protection for up to 3 people simultaneously. The TM9-N tripod consists of a powder-coated steel head, equipped with 3 ball-bearing polyamide rollers for guiding the work rope of RUP and CRW series devices. The head is also equipped with 3 anchor points located on the sides of the head. Each of these points can be used as an anchor point for fall protection equipment. One such point can only be used by 1 user at a time.