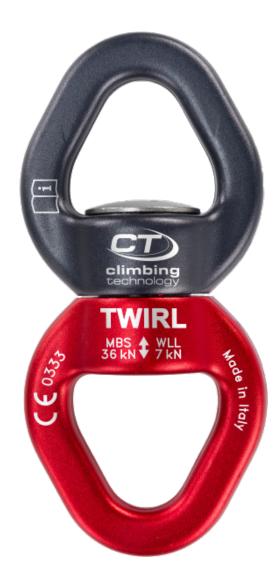

### **TWIRL**

The TWIRL is a hot forged light alloy ball bearing swivel, ideal for avoiding rope twisting during load hauling. It is mounted on sealed ball bearings that guarantee excellent reliability. Moreover, the swivel is hard-wearing and resistant with a resistance of 36 kN.

- Avoids rope twisting during load haulingMounted on sealed ball bearings
- Resistance of 36 kN