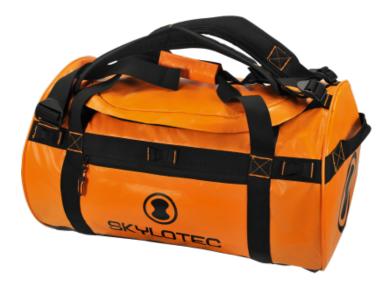

## **Duffle L**

The Duffle bag, in a 60 litre or 90 litre version, is a black hole when it comes to

storage. For long trips or short trips, with your entire climbing rig or most of your wardrobe, this is the bag for you. It has a zipped outer pocket, zipped mesh pocket on the inside of the lid and is made of robust, water-resistant tarpaulin PVC and 1200 D Polyester. Wide shoulder straps, which double up as backpack straps, mean the Duffle bag is comfortable to carry even when fully loaded.

ACS-0175-\*\* = max. rope length Ø11mm: 180 mtr

ACS-0176-\*\* = max. rope length Ø11mm: 230 mtr

- One zippered outer pocket
- One mesh zippered pocket under the lid
- Made of water-repellent tarp
- Reinforced floor made of 1200D polyester