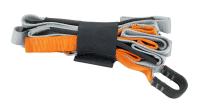

#### Main features:

- equipped with four contoured steps for easy insertion of the boot and fitted with abrasion-resistant inserts;
- equipped with two upper steps integrated into the two top steps, a loop for top attachment and a lower point for connecting a second foot loop;
- it can be easily folded into a small space and transported on the harness, using the elastic webbing with Velcro incorporated into the last step.