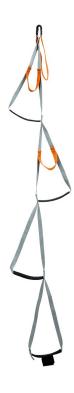

# **FOOT STEPS**

**REF.NO. 7W139** 

Lightweight etrier with 4 steps, suitable for ascending the rope in combination with an ascender handle (e.g. QUICK'UP+ or QUICK'ARBOR H).

#### Main features:

- equipped with four contoured steps for easy insertion of the boot and fitted with abrasion-resistant inserts;
- equipped with two upper steps integrated into the two top steps, a loop for top attachment and a lower point for connecting a second foot loop;
- it can be easily folded into a small space and transported on the harness, using the elastic webbing with Velcro incorporated into the last step.