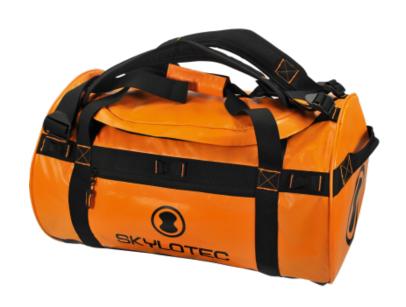

# **Duffle M**

Our DUFFLE BAGS have an amazing capacity for carrying all the climbing gear that you need or even just half of your closet.

- One zippered outer pocket
  One mesh zippered pocket under the lid
  Made of water-repellent tarp
  Reinforced floor made of 1200D polyester

### **FEATURES**

| Colour:              | orange   |
|----------------------|----------|
| Material load, max.: | 20,00 kg |