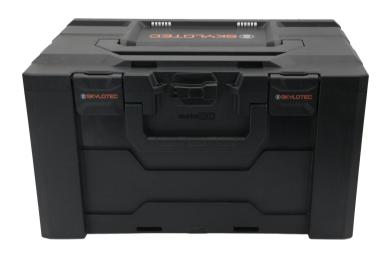

# **ICX TRANSPORT BOX**

## **ICX TRANSPORT BOX**

The ICX TRANSPORT BOX is suitable for the safe transport and storage of the winch incl. accessories such as batteries, charger and remote control.