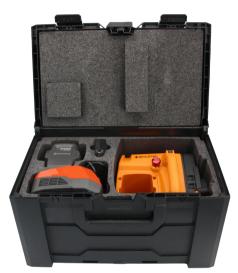

# **ICX TRANSPORT BOX**

## **ICX TRANSPORT BOX**

The ICX TRANSPORT BOX is suitable for the safe transport and storage of the winch incl. accessories such as batteries, charger and remote control.