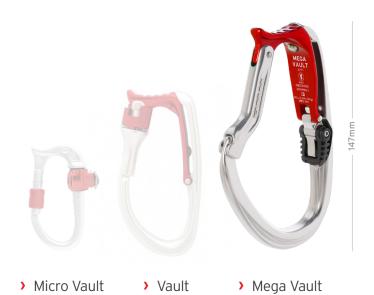

## Mega Vault

## Secure your largest tools

The Mega Vault is an essential harness accessory and the latest addition to the best selling DMM Vault range.

The larger and deeper basket allows for the safe and convenient storage of tools both large and small across a range of uses including tree care, many building trades and anyone that carries out rigging.

## **TECH SPECS**

| DESCRIPTION           | PRODUCT CODE | COLOUR     | WEIGHT | GATE OPEN | MBS | WLL   | DIMENSION (W X H X D) | CONFORMANCE |
|-----------------------|--------------|------------|--------|-----------|-----|-------|-----------------------|-------------|
| Mega Vault            | A771         | Red/Silver | 126g   | 46mm      | 3kN | 0.3kN | 24 x 147 x 88mm       | NOT PPE     |
| Mega Vault            | A771MG       | Matt Grey  | 126g   | 46mm      | 3kN | 0.3kN | 24 x 147 x 88mm       | NOT PPE     |
| Mega Vault Spares Kit | A771KIT      | Graphite   | 5g     | N/A       | N/A | N/A   | 26 x 23 x 10mm        | NOT PPE     |