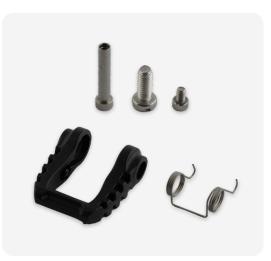

> Mega Vault Spares Kit

## **TECH SPECS**

| DESCRIPTION           | PRODUCT CODE | COLOUR     | WEIGHT | GATE OPEN | MBS | WLL   | DIMENSION (W X H X D) | CONFORMANCE |
|-----------------------|--------------|------------|--------|-----------|-----|-------|-----------------------|-------------|
| Mega Vault            | A771         | Red/Silver | 126g   | 46mm      | 3kN | 0.3kN | 24 x 147 x 88mm       | NOT PPE     |
| Mega Vault            | A771MG       | Matt Grey  | 126g   | 46mm      | 3kN | 0.3kN | 24 x 147 x 88mm       | NOT PPE     |
| Mega Vault Spares Kit | A771KIT      | Graphite   | 5g     | N/A       | N/A | N/A   | 26 x 23 x 10mm        | NOT PPE     |