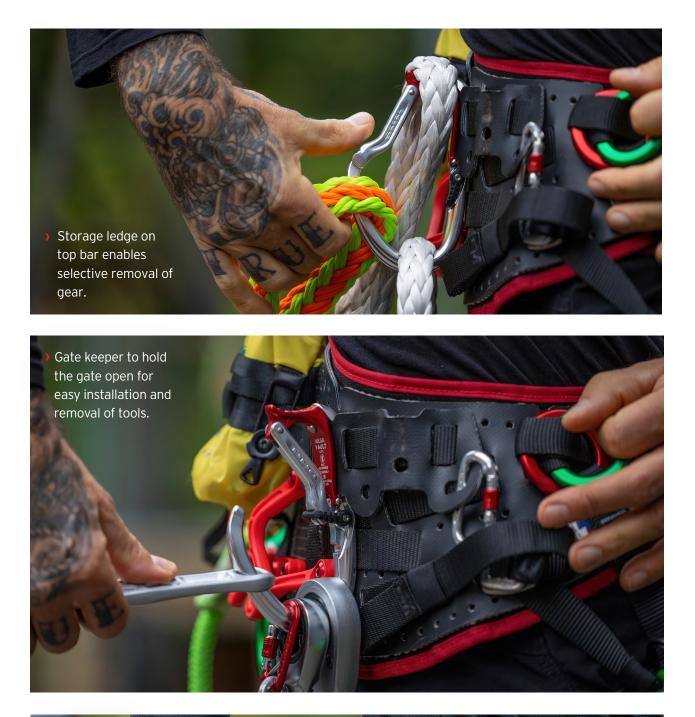

The Mega Vault can be retrofitted to almost every harness and many tool belts, with a large storage ledge for selective removal of gear and a replaceable gate keeper to hold the gate open for easy installation and removal of tools. The Mega Vault can also be fitted to vehicles and work bags for further secure storage of large items, or small ones.

## FEATURES

- Very wide gate opening and deep basket geometry to be compatible with handle/attachment point of many tools, for example chainsaws, ladders and cordless tools such as impact drivers or drills.
- Gate keeper to hold the gate open which assists with installation and removal, especially of awkward/ large tools.
- Keylock nose helps to ensure textiles don't snag.
- Storage ledge facilitates selective removal of gear.
- Easy and secure retro fit to harnesses.
- Compatible with webbing upto 45mm in width.
- Patented and Patent pending.