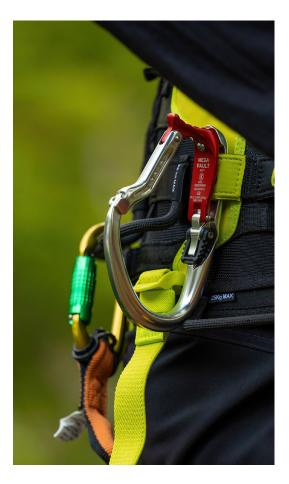

## Secure your largest tools

The Mega Vault is an essential harness accessory and the latest addition to the best selling DMM Vault range.

The larger and deeper basket allows for the safe and convenient storage of tools both large and small across a range of uses including tree care, many building trades and anyone that carries out rigging.

The Mega Vault can be retrofitted to almost every harness and many tool belts, with a large storage ledge for selective removal of gear and a replaceable gate keeper to hold the gate open for easy installation and removal of tools. The Mega Vault can also be fitted to vehicles and work bags for further secure storage of large items, or small ones.

## FEATURES

- Very wide gate opening and deep basket geometry to be compatible with handle/attachment point of many tools, for example chainsaws, ladders and cordless tools such as impact drivers or drills.
- Gate keeper to hold the gate open which assists with installation and removal, especially of awkward/ large tools.
- Keylock nose helps to ensure textiles don't snag.
- Storage ledge facilitates selective removal of gear.
- Easy and secure retro fit to harnesses.
- Compatible with webbing upto 45mm in width.
- Patented and Patent pending.