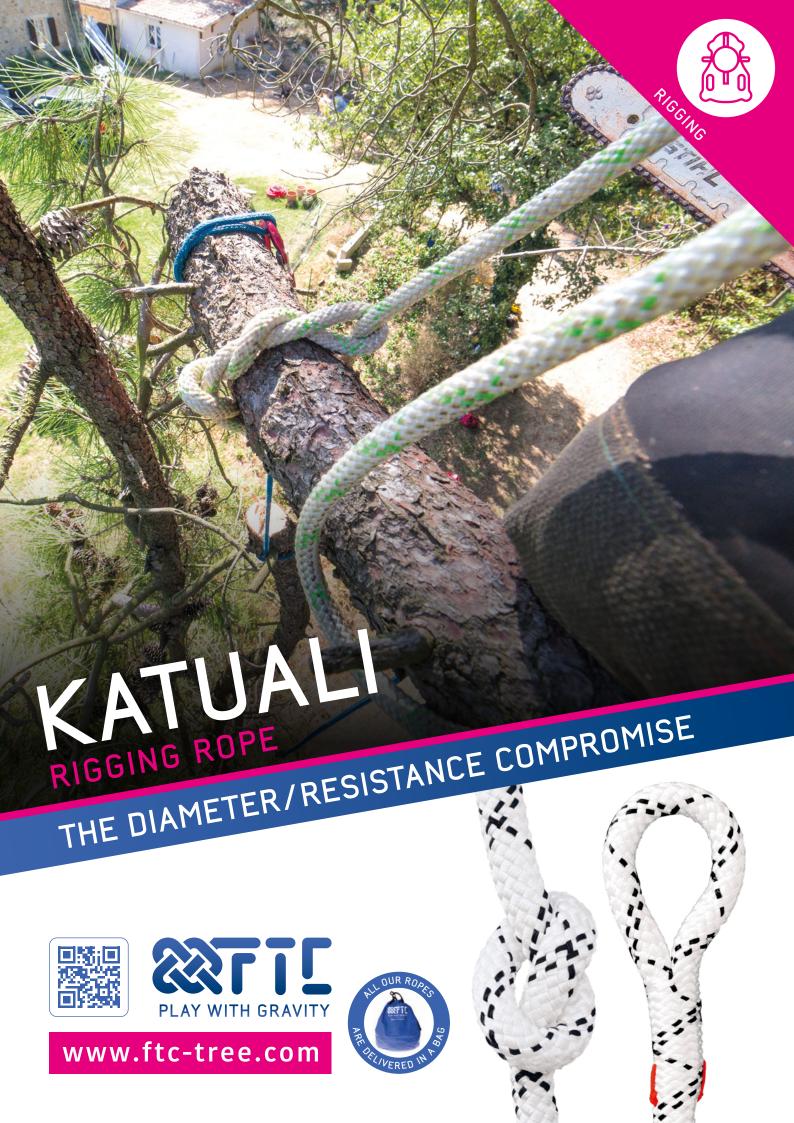

## THE KATUALI ROPES ARE DESIGNED FOR RIGGING WORKS.

## PERFORMANCES

The KATUALI is a very light rope, easy to use - it is very flexible and has little elongation. It is also very strong (one of the best diameter/resistance ratio on the market): it means a much lighter rope is necessary for the same performances, rigging works can be planned differently. In order to be used with all friction devices, it comes in 5 diameters: the "usual" 4, from 12 to 18 mm, but also in 10 mm. The additional diameter is ideal for the MICRO-CYLINDRE, but also for all everyday rigging tasks.