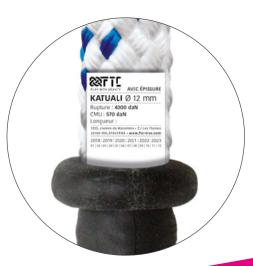

## TECHNICAL DATA

- 100 % polyester / 16-strand double braid.
- Ca. 45 % cover, 55 % core (depending on diameter).
- · Low elongation.

|                                | Splice | MBS   | WLL      | Length        | Weight       |                                                                                                                                                                                                                                                                                                                                                                                                                                                                                                                                                                                                                                                                                                                                                                                                                                                                                                                                                                                                                                                                                                                                                                                                                                                                                                                                                                                                                                                                                                                                                                                                                                                                                                                                                                                                                                                                                                                                                                                                                                                                                                                                |
|--------------------------------|--------|-------|----------|---------------|--------------|--------------------------------------------------------------------------------------------------------------------------------------------------------------------------------------------------------------------------------------------------------------------------------------------------------------------------------------------------------------------------------------------------------------------------------------------------------------------------------------------------------------------------------------------------------------------------------------------------------------------------------------------------------------------------------------------------------------------------------------------------------------------------------------------------------------------------------------------------------------------------------------------------------------------------------------------------------------------------------------------------------------------------------------------------------------------------------------------------------------------------------------------------------------------------------------------------------------------------------------------------------------------------------------------------------------------------------------------------------------------------------------------------------------------------------------------------------------------------------------------------------------------------------------------------------------------------------------------------------------------------------------------------------------------------------------------------------------------------------------------------------------------------------------------------------------------------------------------------------------------------------------------------------------------------------------------------------------------------------------------------------------------------------------------------------------------------------------------------------------------------------|
| Ø 10 mm<br>White<br>and orange | 0      | 30 kN | 4.3 kN*  | 50 m (165 ft) | 86 g/m       | and the second                                                                                                                                                                                                                                                                                                                                                                                                                                                                                                                                                                                                                                                                                                                                                                                                                                                                                                                                                                                                                                                                                                                                                                                                                                                                                                                                                                                                                                                                                                                                                                                                                                                                                                                                                                                                                                                                                                                                                                                                                                                                                                                 |
|                                |        |       |          | 65 m (213 ft) |              |                                                                                                                                                                                                                                                                                                                                                                                                                                                                                                                                                                                                                                                                                                                                                                                                                                                                                                                                                                                                                                                                                                                                                                                                                                                                                                                                                                                                                                                                                                                                                                                                                                                                                                                                                                                                                                                                                                                                                                                                                                                                                                                                |
|                                |        |       |          | 70 m (229 ft) |              |                                                                                                                                                                                                                                                                                                                                                                                                                                                                                                                                                                                                                                                                                                                                                                                                                                                                                                                                                                                                                                                                                                                                                                                                                                                                                                                                                                                                                                                                                                                                                                                                                                                                                                                                                                                                                                                                                                                                                                                                                                                                                                                                |
|                                | 1      | 29 kN | 4.1 kN*  | 50 m (165 ft) |              |                                                                                                                                                                                                                                                                                                                                                                                                                                                                                                                                                                                                                                                                                                                                                                                                                                                                                                                                                                                                                                                                                                                                                                                                                                                                                                                                                                                                                                                                                                                                                                                                                                                                                                                                                                                                                                                                                                                                                                                                                                                                                                                                |
|                                |        |       |          | 65 m (213 ft) |              |                                                                                                                                                                                                                                                                                                                                                                                                                                                                                                                                                                                                                                                                                                                                                                                                                                                                                                                                                                                                                                                                                                                                                                                                                                                                                                                                                                                                                                                                                                                                                                                                                                                                                                                                                                                                                                                                                                                                                                                                                                                                                                                                |
|                                |        |       |          | 70 m (229 ft) |              |                                                                                                                                                                                                                                                                                                                                                                                                                                                                                                                                                                                                                                                                                                                                                                                                                                                                                                                                                                                                                                                                                                                                                                                                                                                                                                                                                                                                                                                                                                                                                                                                                                                                                                                                                                                                                                                                                                                                                                                                                                                                                                                                |
| Ø 12 mm<br>White<br>and blue   | 0      | 42 kN | 6 kN*    | 50 m (165 ft) | -<br>119 g/m |                                                                                                                                                                                                                                                                                                                                                                                                                                                                                                                                                                                                                                                                                                                                                                                                                                                                                                                                                                                                                                                                                                                                                                                                                                                                                                                                                                                                                                                                                                                                                                                                                                                                                                                                                                                                                                                                                                                                                                                                                                                                                                                                |
|                                |        |       |          | 65 m (213 ft) |              |                                                                                                                                                                                                                                                                                                                                                                                                                                                                                                                                                                                                                                                                                                                                                                                                                                                                                                                                                                                                                                                                                                                                                                                                                                                                                                                                                                                                                                                                                                                                                                                                                                                                                                                                                                                                                                                                                                                                                                                                                                                                                                                                |
|                                |        |       |          | 70 m (229 ft) |              |                                                                                                                                                                                                                                                                                                                                                                                                                                                                                                                                                                                                                                                                                                                                                                                                                                                                                                                                                                                                                                                                                                                                                                                                                                                                                                                                                                                                                                                                                                                                                                                                                                                                                                                                                                                                                                                                                                                                                                                                                                                                                                                                |
|                                | 1      | 40 kN | 5.7 kN*  | 50 m (165 ft) |              |                                                                                                                                                                                                                                                                                                                                                                                                                                                                                                                                                                                                                                                                                                                                                                                                                                                                                                                                                                                                                                                                                                                                                                                                                                                                                                                                                                                                                                                                                                                                                                                                                                                                                                                                                                                                                                                                                                                                                                                                                                                                                                                                |
|                                |        |       |          | 65 m (213 ft) |              |                                                                                                                                                                                                                                                                                                                                                                                                                                                                                                                                                                                                                                                                                                                                                                                                                                                                                                                                                                                                                                                                                                                                                                                                                                                                                                                                                                                                                                                                                                                                                                                                                                                                                                                                                                                                                                                                                                                                                                                                                                                                                                                                |
|                                |        |       |          | 70 m (229 ft) |              |                                                                                                                                                                                                                                                                                                                                                                                                                                                                                                                                                                                                                                                                                                                                                                                                                                                                                                                                                                                                                                                                                                                                                                                                                                                                                                                                                                                                                                                                                                                                                                                                                                                                                                                                                                                                                                                                                                                                                                                                                                                                                                                                |
| Ø 14 mm<br>White<br>and green  | 0      | 55 kN | 7.8 kN*  | 50 m (165 ft) | 153 g/m      |                                                                                                                                                                                                                                                                                                                                                                                                                                                                                                                                                                                                                                                                                                                                                                                                                                                                                                                                                                                                                                                                                                                                                                                                                                                                                                                                                                                                                                                                                                                                                                                                                                                                                                                                                                                                                                                                                                                                                                                                                                                                                                                                |
|                                |        |       |          | 65 m (213 ft) |              |                                                                                                                                                                                                                                                                                                                                                                                                                                                                                                                                                                                                                                                                                                                                                                                                                                                                                                                                                                                                                                                                                                                                                                                                                                                                                                                                                                                                                                                                                                                                                                                                                                                                                                                                                                                                                                                                                                                                                                                                                                                                                                                                |
|                                |        |       |          | 70 m (229 ft) |              |                                                                                                                                                                                                                                                                                                                                                                                                                                                                                                                                                                                                                                                                                                                                                                                                                                                                                                                                                                                                                                                                                                                                                                                                                                                                                                                                                                                                                                                                                                                                                                                                                                                                                                                                                                                                                                                                                                                                                                                                                                                                                                                                |
|                                | 1      | 52 kN | 7.4 kN*  | 50 m (165 ft) |              |                                                                                                                                                                                                                                                                                                                                                                                                                                                                                                                                                                                                                                                                                                                                                                                                                                                                                                                                                                                                                                                                                                                                                                                                                                                                                                                                                                                                                                                                                                                                                                                                                                                                                                                                                                                                                                                                                                                                                                                                                                                                                                                                |
|                                |        |       |          | 65 m (213 ft) |              |                                                                                                                                                                                                                                                                                                                                                                                                                                                                                                                                                                                                                                                                                                                                                                                                                                                                                                                                                                                                                                                                                                                                                                                                                                                                                                                                                                                                                                                                                                                                                                                                                                                                                                                                                                                                                                                                                                                                                                                                                                                                                                                                |
|                                |        |       |          | 70 m (229 ft) |              |                                                                                                                                                                                                                                                                                                                                                                                                                                                                                                                                                                                                                                                                                                                                                                                                                                                                                                                                                                                                                                                                                                                                                                                                                                                                                                                                                                                                                                                                                                                                                                                                                                                                                                                                                                                                                                                                                                                                                                                                                                                                                                                                |
| Ø 16 mm<br>White<br>and red    | 0      | 72 kN | 10 kN*   | 50 m (165 ft) | 203 g/m      | Service Servic |
|                                |        |       |          | 65 m (213 ft) |              |                                                                                                                                                                                                                                                                                                                                                                                                                                                                                                                                                                                                                                                                                                                                                                                                                                                                                                                                                                                                                                                                                                                                                                                                                                                                                                                                                                                                                                                                                                                                                                                                                                                                                                                                                                                                                                                                                                                                                                                                                                                                                                                                |
|                                |        |       |          | 70 m (229 ft) |              |                                                                                                                                                                                                                                                                                                                                                                                                                                                                                                                                                                                                                                                                                                                                                                                                                                                                                                                                                                                                                                                                                                                                                                                                                                                                                                                                                                                                                                                                                                                                                                                                                                                                                                                                                                                                                                                                                                                                                                                                                                                                                                                                |
|                                | 1      | 70 kN | 10 kN*   | 50 m (165 ft) |              |                                                                                                                                                                                                                                                                                                                                                                                                                                                                                                                                                                                                                                                                                                                                                                                                                                                                                                                                                                                                                                                                                                                                                                                                                                                                                                                                                                                                                                                                                                                                                                                                                                                                                                                                                                                                                                                                                                                                                                                                                                                                                                                                |
|                                |        |       |          | 65 m (213 ft) |              |                                                                                                                                                                                                                                                                                                                                                                                                                                                                                                                                                                                                                                                                                                                                                                                                                                                                                                                                                                                                                                                                                                                                                                                                                                                                                                                                                                                                                                                                                                                                                                                                                                                                                                                                                                                                                                                                                                                                                                                                                                                                                                                                |
|                                |        |       |          | 70 m (229 ft) |              |                                                                                                                                                                                                                                                                                                                                                                                                                                                                                                                                                                                                                                                                                                                                                                                                                                                                                                                                                                                                                                                                                                                                                                                                                                                                                                                                                                                                                                                                                                                                                                                                                                                                                                                                                                                                                                                                                                                                                                                                                                                                                                                                |
| Ø 18 mm<br>White<br>and black  | 0      | 86 kN | 12.2 kN* | 50 m (165 ft) | 256 g/m      | 17:                                                                                                                                                                                                                                                                                                                                                                                                                                                                                                                                                                                                                                                                                                                                                                                                                                                                                                                                                                                                                                                                                                                                                                                                                                                                                                                                                                                                                                                                                                                                                                                                                                                                                                                                                                                                                                                                                                                                                                                                                                                                                                                            |
|                                |        |       |          | 65 m (213 ft) |              |                                                                                                                                                                                                                                                                                                                                                                                                                                                                                                                                                                                                                                                                                                                                                                                                                                                                                                                                                                                                                                                                                                                                                                                                                                                                                                                                                                                                                                                                                                                                                                                                                                                                                                                                                                                                                                                                                                                                                                                                                                                                                                                                |
|                                |        |       |          | 70 m (229 ft) |              | 13 1-3                                                                                                                                                                                                                                                                                                                                                                                                                                                                                                                                                                                                                                                                                                                                                                                                                                                                                                                                                                                                                                                                                                                                                                                                                                                                                                                                                                                                                                                                                                                                                                                                                                                                                                                                                                                                                                                                                                                                                                                                                                                                                                                         |
|                                | 1      | 78 kN | 11 kN*   | 50 m (165 ft) |              | 2                                                                                                                                                                                                                                                                                                                                                                                                                                                                                                                                                                                                                                                                                                                                                                                                                                                                                                                                                                                                                                                                                                                                                                                                                                                                                                                                                                                                                                                                                                                                                                                                                                                                                                                                                                                                                                                                                                                                                                                                                                                                                                                              |
|                                |        |       |          | 65 m (213 ft) |              |                                                                                                                                                                                                                                                                                                                                                                                                                                                                                                                                                                                                                                                                                                                                                                                                                                                                                                                                                                                                                                                                                                                                                                                                                                                                                                                                                                                                                                                                                                                                                                                                                                                                                                                                                                                                                                                                                                                                                                                                                                                                                                                                |
|                                |        |       |          | 70 m (229 ft) |              |                                                                                                                                                                                                                                                                                                                                                                                                                                                                                                                                                                                                                                                                                                                                                                                                                                                                                                                                                                                                                                                                                                                                                                                                                                                                                                                                                                                                                                                                                                                                                                                                                                                                                                                                                                                                                                                                                                                                                                                                                                                                                                                                |